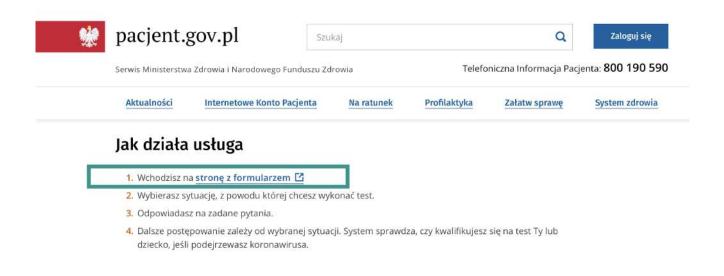

An appointment can be secured by one of two ways:

- 1) a referral issued by their primary care physician
- 2) by independent referral via questionnaire completion at this link: <a href="https://pacjent.gov.pl/aktualnosc/zarejestruj-sie-online-na-test-na-covid-19">https://pacjent.gov.pl/aktualnosc/zarejestruj-sie-online-na-test-na-covid-19</a>

Registration instructions via this route are included in this document