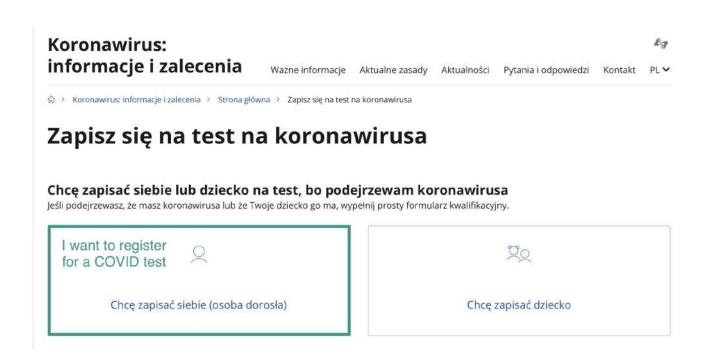

## ONLINE ORDER

Online orders are only available to those with a trusted profile or "Profil Zaufany." This can be set-up through an in-person visit to your bank, however, if exhibiting symptoms, please use the phone order option below

#### PHONE ORDER

Once selected and submitted, you will need to complete the form that follows. After, you will receive a call from a "Home Medical Care" consultant who will issue a test order

SMS confirmation will be provided