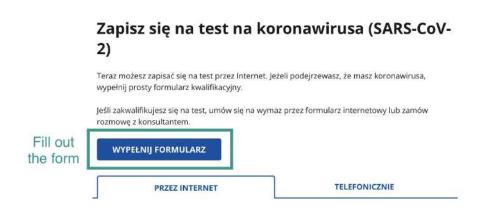

As such, they should register for a RT-PCR COVID-19 test at the University's Drive Thru point: <a href="http://uczelnia.ump.edu.pl/covid/">http://uczelnia.ump.edu.pl/covid/</a>

The University Laboratory is open between 08:00-20:00

An appointment can be secured by one of two ways:

- 1) a referral issued by their primary care physician
- 2) by independent referral via questionnaire completion at this link: <a href="https://pacjent.gov.pl/aktualnosc/zarejestruj-sie-online-na-test-na-covid-19">https://pacjent.gov.pl/aktualnosc/zarejestruj-sie-online-na-test-na-covid-19</a>

Registration instructions via this route are included in this document