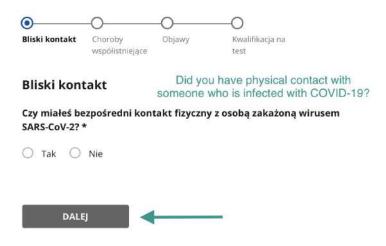

tive test result is obtained may quarantine restrictions be lifted.

In the case of a confirmed SARS- CoV-2 infection, affected students must immediately inform <a href="mailto:covid@ump.edu.pl">covid@ump.edu.pl</a> of their status and copy their class coordinator, supplying a list of potential "close contacts" they may have had in the days before presenting symptoms. Additionally, they should begin an obligatory ten day quarantine; in case a quarantine is imposed, healthy students are obliged to participate in remote classes and to work with course coordinators to make up for excused absences as a result of infection/quarantine.

Non-observance of epidemiological rules may result in the inability to continue classes.







# Formularz kwalifikacji i zapisu na test w kierunku SARS-CoV-2



DALEJ

WSTECZ

# Formularz kwalifikacji i zapisu na test w kierunku SARS-CoV-2



# Formularz kwalifikacji i zapisu na test w kierunku SARS-CoV-2



# Objawy

## Czy masz któryś z poniższych objawów?\*

| î¤ I | Można zaznaczyć kilka odpowiedzi.   |                            |
|------|-------------------------------------|----------------------------|
|      | Kaszel                              | Cough                      |
|      | Gorączka                            | Fever                      |
|      | Duszność                            | Dyspnea                    |
|      | Objawy grypopodobne/przeziębieniowe | Flu-like/cold symptoms     |
|      | Uczucie znacznego zmęczenia         | Fatigue                    |
|      | Ból mięśni                          | Muscle pain