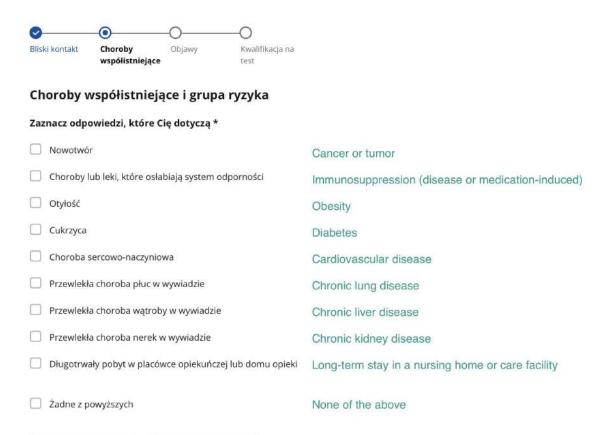

f a confirmed SARS- CoV-2 infection, affected students must immediately inform <a href="mailto:covid@ump.edu.pl">covid@ump.edu.pl</a> of their status and copy their class coordinator, supplying a list of potential "close contacts" they may have had in the days before presenting symptoms. Additionally, they should begin an obligatory ten day quarantine; in case a quarantine is imposed, healthy students are obliged to participate in remote classes and to work with course coordinators to make up for excused absences as a result of infection/quarantine.

Non-observance of epidemiological rules may result in the inability to continue classes.







# Formularz kwalifikacji i zapisu na test w kierunku SARS-CoV-2



DALEJ

WSTECZ

# Formularz kwalifikacji i zapisu na test w kierunku SARS-CoV-2



# Formularz kwalifikacji i zapisu na test w kierunku SARS-CoV-2



# Objawy

## Czy masz któryś z poniższych objawów?\*

| î¤ I | Można zaznaczyć kilka odpowiedzi.   |                            |
|------|-------------------------------------|----------------------------|
|      | Kaszel                              | Cough                      |
|      | Gorączka                            | Fever                      |
|      | Duszność                            | Dyspnea                    |
|      | Objawy grypopodobne/przeziębieniowe | Flu-like/cold symptoms     |
|      | Uczucie znacznego zmęczenia         | Fatigue                    |
|      | Ból mięśni                          | Muscle pain                |
|      | Dreszcze                            | Chills